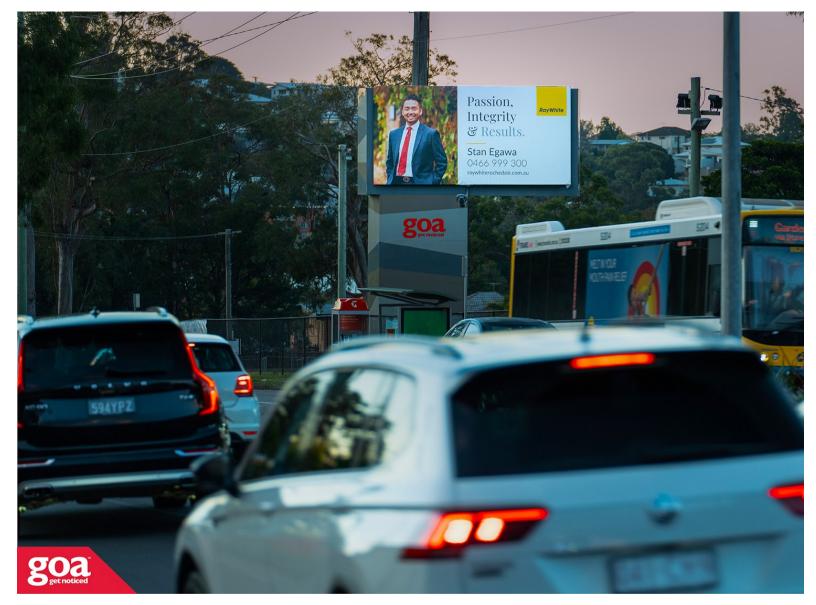

Located at the Mt Gravatt Showgrounds on Logan Road, this CLASSIC 6x3 billboard is visible to a large amount of inbound traffic as well as foot traffic around the show grounds. The site also captures part of the 254,464 people per week visiting the nearby Westfield Garden City Shopping Centre. This static billboard dominates the uncluttered environment and is viewed head-on.

## 1644 Logan Rd, Mt Gravatt - Inbound 4122 0007

**Brisbane South** 

6.00m x 3.00m

Illuminated

Pocket Edge